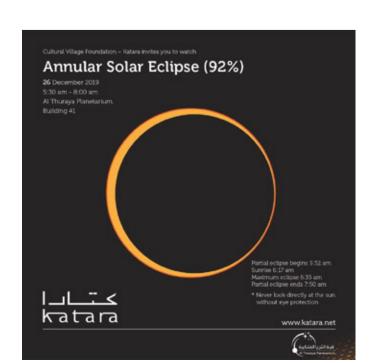

## DEC 26 - THU

### **Annular Solar Eclipse (92%)**

26th December 2019

5:30 am - 8:00 am

Al Thuraya Planetarium, Building 41

Kindly request the spectacles at the information desk of the planetarium during office hours from 23 to 25 December 2019 at Al Thuraya planetarium, building 41 #Katara.

Partial eclipse begins 5:32 am

Sunrise 6:17 am

Maximum clipse 6:35 am

Partial eclipse ends 7:50 am

\*Never look directly at the sun without eye protection